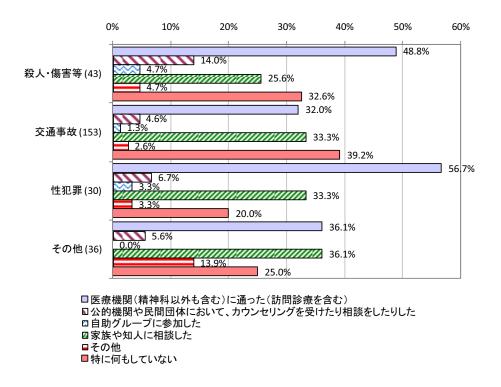

#### (5)健康上・精神上の問題の解決方法(Web 調査\_問 3、問 6)

被害類型別の健康上・精神上の問題の解決方法は、殺人・傷害等においては、「医療機関 に通った」とする回答が若干多めであり、「特に何もしていない」は非常に少ない。交通事 故においても「医療機関に通った」とする回答が最も多いことに変わりはないが、医療機 関に通っていないという回答も他類型と比較して高めである。性犯罪においては、精神的 な問題・悩みの解決を病院に求めた割合が非常に高く、一方で「特に何もしていない」と いう回答も多くなっている(図表 4-29、図表4-30)。

#### 図表 4-29 被害類型別、健康上の問題の解決方法

<sup>□</sup>悪化した □やや悪化した □変わらない □少し回復した □回復した □おぼえていない/わからない

<sup>□</sup> 医療機関には通っていないが、市販の薬を服用、湿布し □その他 □特に何もしていない

図表 4-30 被害類型別、精神的な問題の解決方法

(6)回復状況(単年度調查\_問16)

現在の総合的な回復度合いについて、主観的回復度を質問したところ、5割以上回復した とする人の割合は、殺人・傷害等で 63%、交通事故で 79%、性犯罪で 67%となっており、 殺人・傷害等でやや少ない。また、殺人・傷害等では、0~2割程度しか回復していないとす る人の割合は 20%と、交通事故の 9%や性犯罪の 10%より約 10%程度高くなっている。