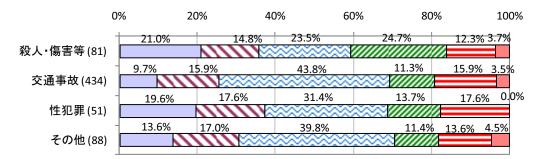

## (10)今後充実を望む施策(Web 調査\_問 20)

被害類型別の、今後充実を望む施策は、殺人・傷害等では「捜査、公判等の過程における配慮」、「犯罪被害者等に対する加害者の情報提供の拡充」等の、司法関連の施策、交通 事故では「社会保障・福祉制度の充実、利便性の促進」、「雇用の確保」、「雇用環境の改善」、

「日常家事や同居家族の世話の補助、病院等への付き添い、各種申請手続きの補助」等の、 日常生活に関係する施策、性犯罪では「PTSD等重度ストレス反応の治療専門家の養成」、「犯 罪被害を受けた児童や保護者への相談体制の充実」、「国民の理解と配慮・協力を確保する ための広報啓発」等の精神的ケアに関連する施策の割合がそれぞれ高い傾向がある。

図表 4-36 今後の実現・充実を望む施策

|        | おける支援体制  | 社会保障・福祉<br>制度の充実、利<br>便性の促進 | 居住の確保    | 居住環境の改<br>善 | 雇用の確保    | 雇用填現の改<br>盖 | 司法・行政機関<br>職員の理解・配<br>慮の増進 |
|--------|----------|-----------------------------|----------|-------------|----------|-------------|----------------------------|
| 殺人·傷害等 | 16       | 12                          | 9        | 5           | 14       | 10          | 12                         |
|        | ( 19.8%) | ( 14.8%)                    | ( 11.1%) | ( 6.2%)     | ( 17.3%) | ( 12.3%)    | ( 14.8%)                   |
| 交通事故   | 82       | 119                         | 38       | 15          | 92       | 72          | 34                         |
|        | ( 18.9%) | ( 27.4%)                    | ( 8.8%)  | ( 3.5%)     | ( 21.2%) | ( 16.6%)    | ( 7.8%)                    |
| 性犯罪    | 5        | 6                           | 8        | 2           | 7        | 8           | 6                          |
|        | ( 9.8%)  | ( 11.8%)                    | ( 15.7%) | ( 3.9%)     | ( 13.7%) | ( 15.7%)    | ( 11.8%)                   |
| その他    | 16       | 19                          | 10       | 10          | 18       | 14          | 9                          |
|        | ( 18.2%) | ( 21.6%)                    | ( 11.4%) | ( 11.4%)    | ( 20.5%) | ( 15.9%)    | ( 10.2%)                   |