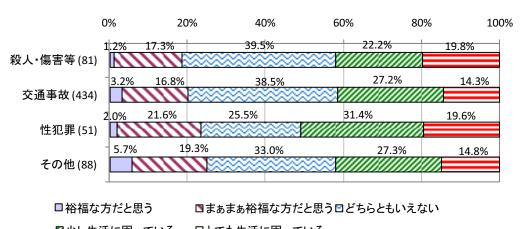

#### (8) 経済状況(Web 調查\_問 9、F11)

被害類型別の経済状況は、自分の生活に関する意識では、性犯罪において「少し生活に 困っている」及び「とても生活に困っている」という回答が 51%と最も多く、殺人・傷害 等と交通事故は 42%と同水準となっている。一方、性犯罪においては、「裕福な方だと思う」、 「まぁまぁ裕福な方だと思う」という回答も 24%と比較的多い(図表4-33)。また、世 帯年収水準については、殺人・傷害等と性犯罪において、低所得者層が比較的多くなって いる。

図表 4-33 被害類型別、自分の生活に関する意識

□少し生活に困っている ■とても生活に困っている