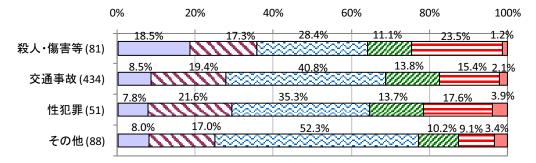

## (10)今後充実を望む施策(Web 調査\_問 20)

被害類型別の、今後充実を望む施策は、殺人・傷害等では「捜査、公判等の過程における配慮」、「犯罪被害者等に対する加害者の情報提供の拡充」等の、司法関連の施策、交通 事故では「社会保障・福祉制度の充実、利便性の促進」、「雇用の確保」、「雇用環境の改善」、

「日常家事や同居家族の世話の補助、病院等への付き添い、各種申請手続きの補助」等の、 日常生活に関係する施策、性犯罪では「PTSD等重度ストレス反応の治療専門家の養成」、「犯 罪被害を受けた児童や保護者への相談体制の充実」、「国民の理解と配慮・協力を確保する ための広報啓発」等の精神的ケアに関連する施策の割合がそれぞれ高い傾向がある。

|        | 高度医療の充<br>実 | トレス反応の治  | 14・15以外の犯<br>罪被害者等の<br>ための医療体<br>制の整備 | る犯罪被害者<br>等に関する教 | 犯罪被害を受<br>けた児童や保<br>護者への相談<br>体制の充実 | 関する情報提   | 関係機関・団体<br>相互間の連携<br>強化 |
|--------|-------------|----------|---------------------------------------|------------------|-------------------------------------|----------|-------------------------|
| 殺人·傷害等 | 9           | 23       | 12                                    | 6                | 12                                  | 14       | 6                       |
|        | ( 11.1%)    | ( 28.4%) | ( 14.8%)                              | ( 7.4%)          | ( 14.8%)                            | ( 17.3%) | ( 7.4%)                 |
| 交通事故   | 76          | 115      | 49                                    | 45               | 57                                  | 82       | 31                      |
|        | ( 17.5%)    | ( 26.5%) | ( 11.3%)                              | ( 10.4%)         | ( 13.1%)                            | ( 18.9%) | ( 7.1%)                 |
| 性犯罪    | 9           | 21       | 14                                    | 8                | 8                                   | 7        | 2                       |
|        | ( 17.6%)    | ( 41.2%) | ( 27.5%)                              | ( 15.7%)         | ( 15.7%)                            | ( 13.7%) | ( 3.9%)                 |
| その他    | 12          | 24       | 5                                     | 10               | 19                                  | 13       | 4                       |
|        | ( 13.6%)    | ( 27.3%) | ( 5.7%)                               | ( 11.4%)         | ( 21.6%)                            | ( 14.8%) | ( 4.5%)                 |