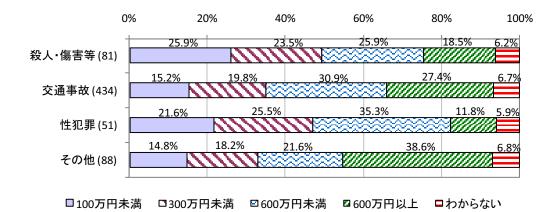

#### (8) 経済状況(Web 調查\_問 9、F11)

被害類型別の経済状況は、自分の生活に関する意識では、性犯罪において「少し生活に 困っている」及び「とても生活に困っている」という回答が 51%と最も多く、殺人・傷害 等と交通事故は 42%と同水準となっている。一方、性犯罪においては、「裕福な方だと思う」、 「まぁまぁ裕福な方だと思う」という回答も 24%と比較的多い(図表4-33)。また、世 帯年収水準については、殺人・傷害等と性犯罪において、低所得者層が比較的多くなって いる。