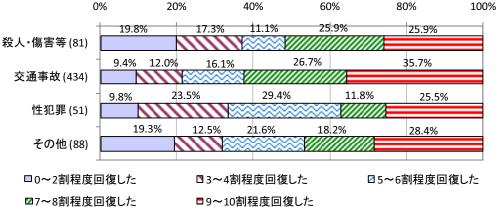

#### 図表 4-29 被害類型別、健康上の問題の解決方法

<sup>□</sup>悪化した □やや悪化した □変わらない □少し回復した □回復した □おぼえていない/わからない

<sup>□</sup> 医療機関には通っていないが、市販の薬を服用、湿布し □その他 □特に何もしていない

図表 4-30 被害類型別、精神的な問題の解決方法

(6)回復状況(単年度調查\_問16)

現在の総合的な回復度合いについて、主観的回復度を質問したところ、5割以上回復した とする人の割合は、殺人・傷害等で 63%、交通事故で 79%、性犯罪で 67%となっており、 殺人・傷害等でやや少ない。また、殺人・傷害等では、0~2割程度しか回復していないとす る人の割合は 20%と、交通事故の 9%や性犯罪の 10%より約 10%程度高くなっている。

図表 4-31 被害類型別、事件被害からの回復度合い