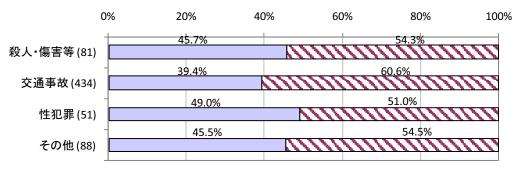

#### (4)事件後からの状況変化(Web 調査\_問 14)

被害類型別に、事件直後と現在の身体的・精神的・経済的な状況の変化をみたところ、 この3 つの状況に対して全体的に状況が悪化しているという回答の割合が高いのが殺人・ 傷害等である。一方、殺人・傷害等においては、身体的・経済的な状況については回復し たという割合も高くなっている。対照的なのが交通事故であり、悪化したという回答も少 ないが、回復したという回答も比較的少なめとなっており、事件後、状況があまり変化し ていない様子がうかがえる。性被害においては、特に精神的状況が悪化しているという回 答の割合が高くなっている(図表4-26、図表4-27、図表4-28)。

図表 4-26 被害類型別、事件直後と現在の状況変化\_身体的な状況

□悪化した □やや悪化した □変わらない □少し回復した □回復した □おぼえていない/わからない