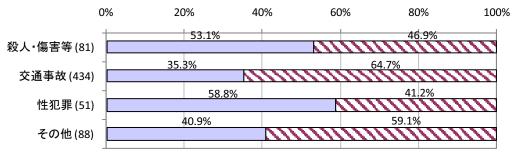

#### (4)事件後からの状況変化(Web 調査\_問 14)

被害類型別に、事件直後と現在の身体的・精神的・経済的な状況の変化をみたところ、 この3 つの状況に対して全体的に状況が悪化しているという回答の割合が高いのが殺人・ 傷害等である。一方、殺人・傷害等においては、身体的・経済的な状況については回復し たという割合も高くなっている。対照的なのが交通事故であり、悪化したという回答も少 ないが、回復したという回答も比較的少なめとなっており、事件後、状況があまり変化し ていない様子がうかがえる。性被害においては、特に精神的状況が悪化しているという回 答の割合が高くなっている(図表4-26、図表4-27、図表4-28)。

### 図表 4-27 被害類型別、事件直後と現在の状況変化\_精神的な状況

<sup>□</sup>悪化した □やや悪化した □変わらない □少し回復した □回復した □おぼえていない/わからない