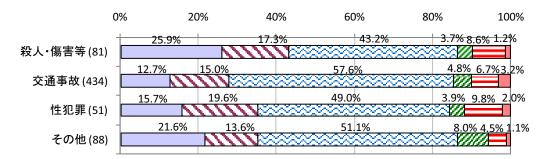

## (2)精神健康状態(K6)(Web 調查\_問 7)

被害類型別に、精神健康状態を K6 の値で比べると、殺人・傷害等において「重症精神障害」相当とされる 13 点以上の割合が高く、次いで性犯罪となっている。

0% 20% 40% 60% 80% 100% 29.6% 43.2% 殺人·傷害等(81) 12.7% 63.1% 交通事故(434) 35<u>.3%</u> 39.2 25.5% 性犯罪(51) 34.1% 19.3% 46.6% その他(88)

図表 4-24 被害類型別、K6 得点