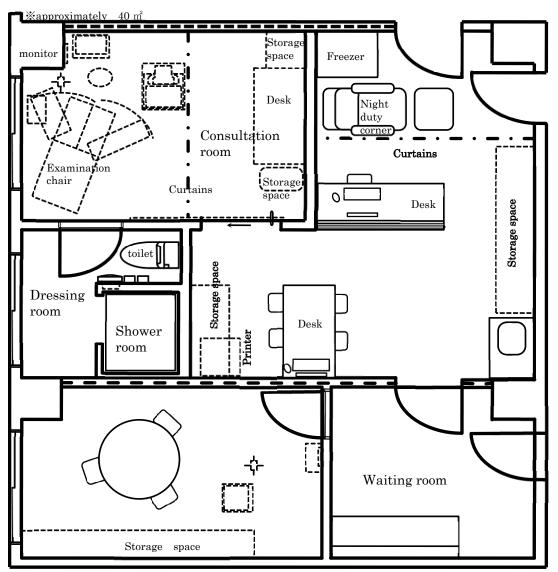

### **Floor plan SACHICO**

SACHICO, is located in a corner of Hannan Central Hospital, isolated from other outpatient and general wards of the hospital and is equipped with independent waiting room, interview room, examination room, staff room, a toilet and shower room.